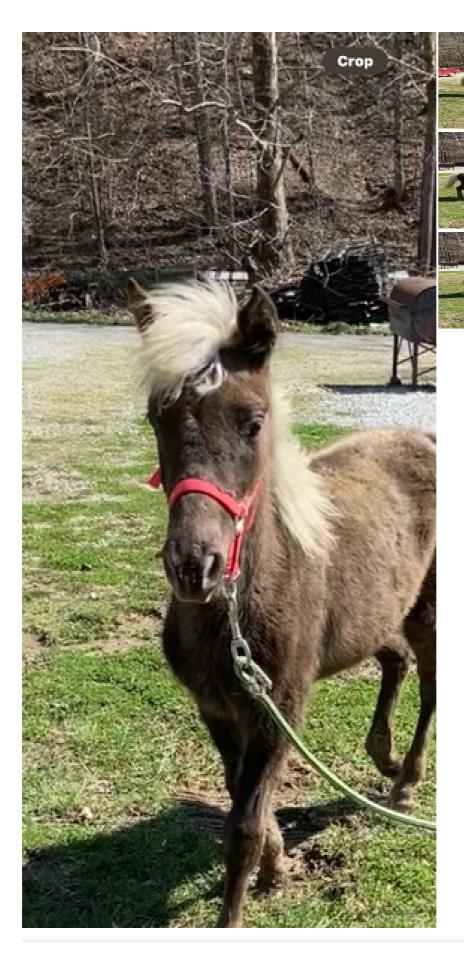

## **Description**

Gracie is an adorable yearling with flaxen mane & tail that's Registered Rocky Mountain! She was born 5/13/23 and should mature around 14.3 hands! This sweet girl has been hand raised and loved!!! Her Sire Mmore's Sam B is a gorgeous black stallion that use to show back in his day, he throws some beautiful natural gaited offsprings that have good minds and easy going! From the trails to the rail this girl will be able to do it all with the right training!!! She was bred and born in KY so eligible for KBIF and Futurity!! Her owners have her 1/2 chocolate sister that's the same age and out of the same stallion and will give a special price for them together! Take a look

at Gracie's video and watch this cutie!!! Gracie is located in Burkesville, KY

| Ad Type: For Sale          | Status: Available                        |
|----------------------------|------------------------------------------|
| Name: Lee's Darling Gracie | Gender: Filly                            |
| Age: 11 mths               | Height: 12 hands                         |
| Color: Chocolate           | Temperament: 4 (1 - calm; 10 - spirited) |
| Registered: Yes            |                                          |