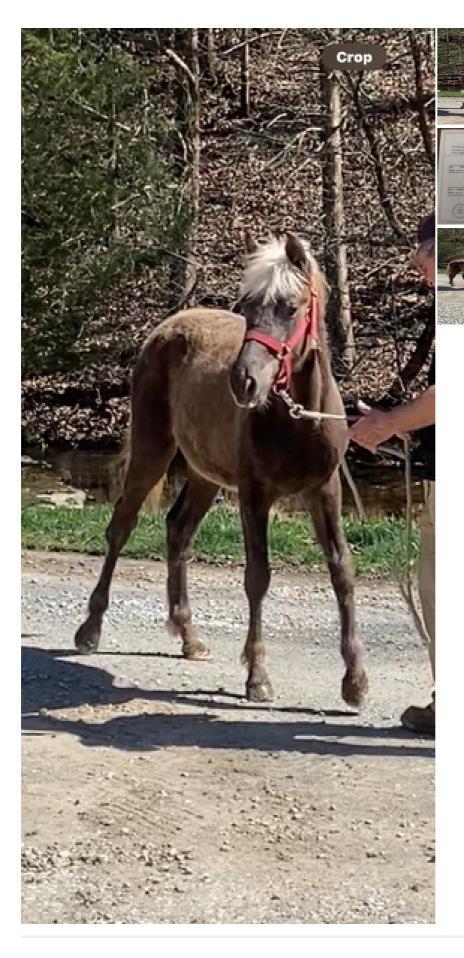

## **Description**

Hannah is a stunning well bred yearling filly that's registered Rocky and is ready for her new person!! She was born 6/28/23 and has a white mane & tail and will be dappled up once she sheds out! This pretty girl should mature to around 15 hands and could be something special with the right person!! From the rail to the trail this girl could be able to do it all!! Her Sire Moore's Sam B is a gorgeous black stallion that's a retired show horse and he throws the most well natural gaited offsprings! Both her Sire & Dam have older bloodlines that go back to Sam Clemons Tim, Sewell's Sam and Tobe! Hannah has been hand raised and loved so super sweet!! She was bred

| Ad Type: For Sale            | Status: Available                        |
|------------------------------|------------------------------------------|
| Name: Lee's Hershey's Hannah | Gender: Filly                            |
| Age: 10 mths                 | Height: 12.2 hands                       |
| Color: Chocolate             | Temperament: 4 (1 - calm; 10 - spirited) |
| Registered: Yes              |                                          |