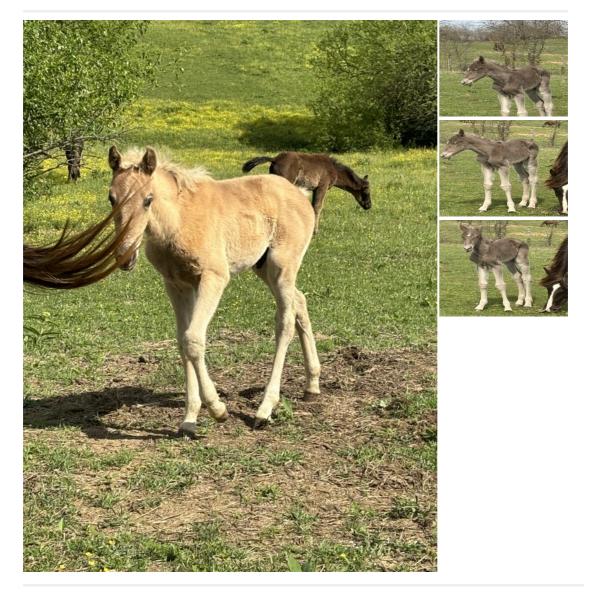

## **Beautiful Chocolate Weanling Filly**

\$3,500

## Description

This pretty chocolate filly was just born 3/29! Penelope is solid chocolate except a small star on her forehead! Her Sire is 15.1 and her Dam is 15 hands so she should be about the same! You can see she has very long legs! Her Owners/breeders have 15 foals each year and this filly is the second one born so far! They have a black Rocky Mountain stud colt available for the same price! They will except a deposit and payments on this filly until she's weaned and ready Aug 1st! Pics below of her parents. Penelope comes with a breeding certificate so you can register her KY Mountain! Located in Mount Sterling, KY.

| Ad Type: For Sale    | Status: Available                                  |
|----------------------|----------------------------------------------------|
| Name: HRF'S Penelope | Gender: Filly                                      |
| Age: 2 mths          | Height: 11.2 hands                                 |
| Color: Chocolate     | Temperament: 5 - Average (1 - calm; 10 - spirited) |
| Registered: Yes      |                                                    |